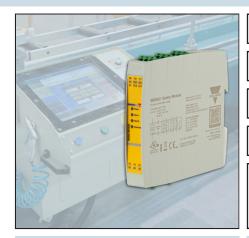

## **OUR SOLUTION:**

The SM2H21 module monitors the status of the signals of the two-hand console.

The safe operation of the press is enabled only if the two buttons of the console are activated within 500ms (Type IIIC console according to EN574).