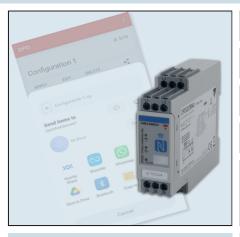

## **OUR SOLUTION :**

With the DPD Manager, the user can read and save the configuration applied to the DPD and send the configuration file by mail to the customer service for support.

## **BENEFITS**:

- The customer service can view, test and modify the received configuration
- The updated configuration can be shared by mail to be applied to the DPD