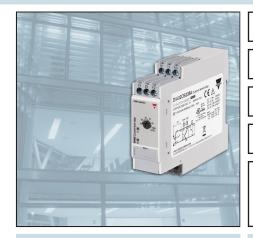

## **OUR SOLUTION:**

The DIAO2 relay monitors the small current of the circulation pump.

The ON/OFF status is constantly relayed to the Building Management System.

Maintenance is called in case of failure.