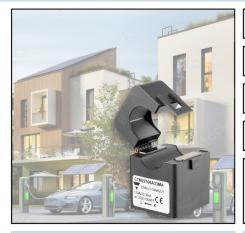

## **Application notes**

**Application Note: April 2022** 

Market involved: Residential EV charging

**Product: CTM2Z** 

**Customer: Distributors, Installers** 

Subject: Accessory for load management in residential EV charging installations

## **OUR SOLUTION:**

The CTM2Z is compatible with those EV chargers available on the market that provide basic but cost-effective load management functionalities through mA current inputs.

Being a compact and split-core solution, the CTM2Z can be easily installed into existing cabinets, while low signal intensity enables longer distance coverage (compared to 5A current transformers) from the main cabinet to the EV charger.

## **BENEFITS:**

- Compactness
- Split-core
- Big hole diameter (16 mm) suitable for most of the wires used in residential environments